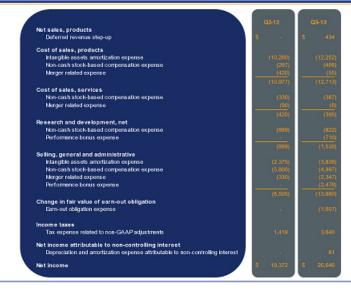

Non-GAAP earnings guidance excludes \$67.2 million of projected amortization of intangible assets; \$22.2 million to \$24.9 million of share-based compensation expense; and \$18.1 million to \$20.7 million in merger-related expenses.

Appropriate reconciliations between GAAP and non-GAAP financial measures are provided in a table at the end of this press release. The table provides itemized detail of the non-GAAP financial measures.

#### Non-GAAP Discussion Disclosure

The information discussed within this release includes financial results and projections that are in accordance with accounting principles generally accepted in the United States (GAAP). In addition, certain non-GAAP financial measures have been provided that exclude certain charges, expenses and income. The non-GAAP measures should be read in conjunction with the corresponding GAAP measures and should be considered in addition to, and not as an alternative or substitute for, the measures prepared in accordance with GAAP. The non-GAAP financial measures are provided in an effort to provide information that investors may deem relevant to evaluate results from the company's core business operations and to compare the company's performance with prior periods. The non-GAAP financial measures primarily identify and exclude certain discrete items, such as merger-related expenses, amortization expenses and expenses associated with share-based compensation required under ASC 718. The company uses these non-GAAP financial measures for evaluating comparable financial performance against prior periods.