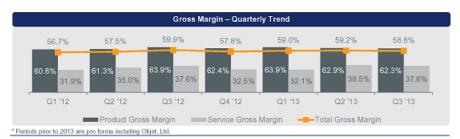

"Organic revenue growth accelerated in the third quarter as synergies resulting from the merger between Stratasys and Objet continued to develop," said David Reis, chief executive officer of Stratasys. "We observed strong growth across multiple product lines that address an expanding range of applications. We also sustained strong gross margins during the period, which was a contributing factor to our record profitability. We are especially pleased by the contribution made by MakerBot, which added \$11.6 million in revenue during the period. We are very pleased with our third quarter results."