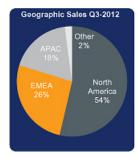

| 27.3% | 30.1% |                    |
| Total Operating                               | 32.7  | 49.9  | +52.6%             |
| Exp. % of sales                               | 36.0% | 39.6% |                    |
| Total Operating                               | 21.8  | 24.2  | +11.3%             |
| Profit % margin                               | 23.9% | 19.2% |                    |

## Quarter Highlights:

- Strong system, consumables and service sales
- Investing for future growth





### Financial Results

**Growth Drivers** 

Stratasys Ltd.

Non-GAAP

# Q3-2013 (YOY) Units Dollars System Revenue +388% +47% Consumable Revenue - +30% Customer Service Revenue - +33% RedEye Parts Services - +37%



Financial Results

Revenue Geographic Mix

Stratasys Ltd.

Non-GAAP







\* Periods prior to 2013 are pro forms including Objet, Ltd.

Financial Results

Balance Sheet Summary

Stratasys Ltd.

(\$ in millions unless noted otherwise)

| Selected balance<br>sheet items (\$mm) | Q2-13   | Q3-13   |
|----------------------------------------|---------|---------|
| Cash , Cash<br>Equivalents & Inv.      | \$149.7 | \$616.5 |
| Accounts Receivable                    | 81.4    | 86.6    |
| Inventories                            | 64.6    | 79.8    |
| Net Working Capital                    | 245.3   | 709.5   |

### Highlights

- \$616.5 M in cash & investments
- MakerBot acquisition



Financial Results & Projections

Stratasys Ltd.

Non-GAAP

(\$ in millions unless noted otherwise)





\* Periods prior to 2013 are pro forma including Objet, Ltd.

Financial Gu