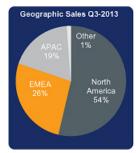

| 27.3% | 30.1% |                    |
| Total Operating                               | 32.7  | 49.9  | +52.6%             |
| Exp. % of sales                               | 36.0% | 39.6% |                    |
| Total Operating                               | 21.8  | 24.2  | +11.3%             |
| Profit % margin                               | 23.9% | 19.2% |                    |

## Quarter Highlights:

- Strong system, consumables and service sales
- Investing for future growth





### Financial Results

**Growth Drivers** 

Stratasys Ltd.

Non-GAAP

# Q3-2013 (YOY) Units Dollars System Revenue +388% +47% Consumable Revenue - +30% Customer Service Revenue - +33% RedEye Parts Services - +37%



Financial Results

Revenue Geographic Mix

Stratasys Ltd.

Non-GAAP







\* Periods prior to 2013 are pro forms including Objet, Ltd.

Financial Results

Balance Sheet Summary

Stratasys Ltd.

(\$ in millions unless noted otherwise)

| Selected balance<br>sheet items (\$mm) | Q2-13   | Q3-13   |
|----------------------------------------|---------|---------|
| Cash , Cash<br>Equivalents & Inv.      | \$149.7 | \$616.5 |
| Accounts Receivable                    | 81.4    | 86.6    |
| Inventories                            | 64.6    | 79.8    |
| Net Working Capital                    | 245.3   | 709.5   |

### Highlights

- \$616.5 M in cash & investments
- MakerBot acquisition



Financial Results & Projections

Stratasys Ltd.

Non-GAAP

(\$ in millions unless noted otherwise)





\* Periods prior to 2013 are pro forma including Objet, Ltd.

Financial Guid