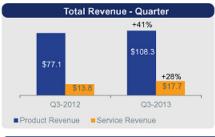

#### Q3 Financial Results Summary:

- Non-GAAP revenue (including MakerBot from August 15<sup>th</sup>) of \$126.1 million for the third quarter of 2013 represents a 39% increase over the \$90.9 million Stratasys and Objet pro forma combined revenue for the same period last year. GAAP revenue (including MakerBot) for the third quarter of 2013 was \$125.6 million.
- Non-GAAP revenue (excluding MakerBot) increased organically by 26% for the third quarter over last year's Stratasys and Objet pro forma combined revenue.
- Non-GAAP revenue from MakerBot was \$11.6 million for the third quarter representing the period following the transaction's close on August 15, 2013. GAAP revenue contribution from MakerBot for the third quarter was \$11.4 million.
- Non-GAAP net income (including MakerBot) was \$20.0 million for the third quarter, or \$0.45 per diluted share, compared to Stratasys and Objet pro forma combined \$16.6 million, or \$0.41 per diluted share, reported for the same period last year.
- GAAP net income (including MakerBot) for the third quarter was a loss of \$6.6 million, or (\$0.16) per share, versus a Stratasys and Objet pro forma loss of \$2.8 million, or (\$0.07) per share, for the same period last year.
- The company invested a net amount of \$12.0 million in R&D during the third quarter, representing 9.5% of net sales.
- Cash, investments and bank deposits balance at the end of the third quarter was \$616.5 million, or \$12.65 per share.
- On a combined pro forma basis, including MakerBot, the company has shipped a cumulative 64,855 systems worldwide as of September 30, 2013.

## Consolidated Statements of Operations

(in thousands, except per share data)

|                                                                     | Three Months Ended |           | ed September 30, |          | Nine Months Ende |            | ed Septe | mber 30, |
|---------------------------------------------------------------------|--------------------|-----------|------------------|----------|------------------|------------|----------|----------|
|                                                                     | 2013               |           | 2013 2012        |          | 2 2013           |            |          | 2012     |
|                                                                     | (uı                | naudited) | (un              | audited) | (u               | inaudited) | (un      | audited) |
| Net sales                                                           |                    |           |                  |          |                  |            |          |          |
| Products                                                            | \$                 | 107,887   | \$               | 41,318   | \$               | 279,910    | \$       | 120,308  |
| Services                                                            |                    | 17,739    |                  | 8,406    |                  | 49,408     |          | 23,786   |
|                                                                     |                    | 125,626   | · <u> </u>       | 49,724   |                  | 329,318    |          | 144,094  |
| Cost of sales                                                       |                    |           |                  |          |                  |            |          |          |
| Products                                                            |                    | 53,565    |                  | 17,564   |                  | 148,339    |          | 54,026   |
| Services                                                            |                    | 11,469    |                  | 4,203    |                  | 32,608     |          | 12,997   |
|                                                                     |                    | 65,034    |                  | 21,767   |                  | 180,947    |          | 67,023   |
| Gross profit                                                        |                    | 60,592    |                  | 27,957   |                  | 148,371    |          | 77,071   |
| Operating expenses                                                  |                    |           |                  |          |                  |            |          |          |
| Research and development, net                                       |                    | 13,514    |                  | 4,067    |                  | 34,640     |          | 12,576   |
| Selling, general and administrative                                 |                    | 51,587    |                  | 14,781   |                  | 137,577    |          | 42,366   |
| Change in fair value of earn-out obligations                        |                    | 1,607     |                  | -        |                  | 1,607      |          |          |
|                                                                     |                    | 66,708    |                  | 18,848   |                  | 173,824    |          | 54,942   |
| Operating income (loss)                                             |                    | (6,116)   |                  | 9,109    |                  | (25,453)   |          | 22,129   |
| Other income (expense)                                              |                    | (452)     |                  | 163      |                  | 200        |          | 518      |
| Income (loss) before income taxes                                   | _                  | (6,568)   | _                | 9,272    |                  | (25,253)   |          | 22,647   |
|                                                                     |                    | (0,200)   |                  | 2,2.2    |                  | (22,222)   |          | ,        |
| Income taxes (benefit)                                              |                    | 80        |                  | 4,089    |                  | (337)      |          | 9,924    |
| Net income (loss)                                                   | \$                 | (6,648)   | \$               | 5,183    | \$               | (24,916)   | \$       | 12,723   |
| Net income (loss) attributable to non-controlling interest          | \$                 | (22)      | \$               | -        | \$               | 46         | \$       |          |
| Net income (loss) attributable to Stratasys Ltd.                    | \$                 | (6,626)   | \$               | 5,183    | \$               | (24,962)   | \$       | 12,723   |
| Net income (loss) per ordinary share attributable to Stratasys Ltd. |                    |           |                  |          |                  |            |          |          |
| Basic                                                               | \$                 | (0.16)    | \$               | 0.24     | \$               | (0.63)     | \$       | 0.60     |
| Diluted                                                             |                    | (0.16)    |                  | 0.24     |                  | (0.63)     |          | 0.58     |
| Weighted average ordinary shares outstanding                        |                    |           |                  |          |                  |            |          |          |
| Basic                                                               |                    | 41,976    |                  | 21,468   |                  | 39,754     |          | 21,349   |
| Diluted                                                             |                    | 41,976    |                  | 22,008   |                  | 39,754     |          | 21,857   |