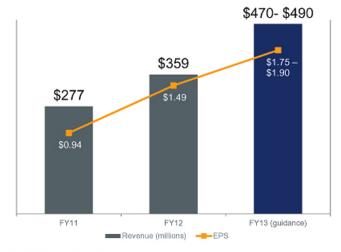

Accordingly, Stratasys is updating its following financial guidance for the fiscal year ending December 31, 2013 as follows:

- Revenue guidance of \$470 million to \$490 million; versus previous guidance of \$455 million to \$480 million.
- Non-GAAP earnings guidance of \$1.75 to \$1.90 per diluted share.
- GAAP earnings guidance of a (\$0.83) to (\$0.55) per share loss; versus previous guidance of (\$0.76) to (\$0.49) per share loss.
- Earnings guidance incorporates a \$0.06 per share positive impact from the company's improved outlook; and \$0.06 per share of earnings dilution from the company's ordinary share offering completed on September 18, 2013.