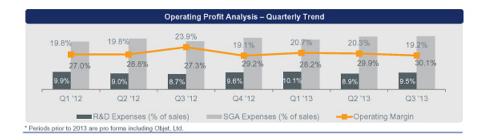

#### Q3 Financial Results Summary:

- Non-GAAP revenue (including MakerBot from August 15<sup>th</sup>) of \$126.1 million for the third quarter of 2013 represents a 39% increase over the \$90.9 million Stratasys and Objet pro forma combined revenue for the same period last year. GAAP revenue (including MakerBot) for the third quarter of 2013 was \$125.6 million.
- Non-GAAP revenue (excluding MakerBot) increased organically by 26% for the third quarter over last year's Stratasys and Objet pro forma combined revenue.
- Non-GAAP revenue from MakerBot was \$11.6 million for the third quarter representing the period following the transaction's close on August 15, 2013. GAAP revenue contribution from MakerBot for the third quarter was \$11.4 million.
- Non-GAAP net income (including MakerBot) was \$20.0 million for the third quarter, or \$0.45 per diluted share, compared to Stratasys and Objet pro forma combined \$16.6 million, or \$0.41 per diluted share, reported for the same period last year.
- GAAP net income (including MakerBot) for the third quarter was a loss of \$6.6 million, or (\$0.16) per share, versus a Stratasys and Objet pro forma loss of \$2.8 million, or (\$0.07) per share, for the same period last year.
- The company invested a net amount of \$12.0 million in R&D during the third quarter, representing 9.5% of net sales.
- Cash, investments and bank deposits balance at the end of the third quarter was \$616.5 million, or \$12.65 per share.
- On a combined pro forma basis, including MakerBot, the company has shipped a cumulative 64,855 systems worldwide as of September 30, 2013.