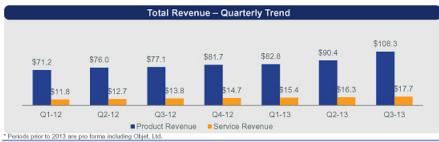

#### Q3 Financial Results Summary:

- Non-GAAP revenue (including MakerBot from August 15<sup>th</sup>) of \$126.1 million for the third quarter of 2013 represents a 39% increase over the \$90.9 million Stratasys and Objet pro forma combined revenue for the same period last year. GAAP revenue (including MakerBot) for the third quarter of 2013 was \$125.6 million.
- Non-GAAP revenue (excluding MakerBot) increased organically by 26% for the third quarter over last year's Stratasys and Objet pro forma combined revenue.
- Non-GAAP revenue from MakerBot was \$11.6 million for the third quarter representing the period following the transaction's close on August 15, 2013. GAAP revenue contribution from MakerBot for the third quarter was \$11.4 million.
- Non-GAAP net income (including MakerBot) was \$20.0 million for the third quarter, or \$0.45 per diluted share, compared to Stratasys and Objet pro forma combined \$16.6 million, or \$0.41 per diluted share, reported for the same period last year.
- GAAP net income (including MakerBot) for the third quarter was a loss of \$6.6 million, or (\$0.16) per share, versus a Stratasys and Objet pro forma loss of \$2.8 million, or (\$0.07) per share, for the same period last year.
- The company invested a net amount of \$12.0 million in R&D during the third quarter, representing 9.5% of net sales.
- Cash, investments and bank deposits balance at the end of the third quarter was \$616.5 million, or \$12.65 per share.
- On a combined pro forma basis, including MakerBot, the company has shipped a cumulative 64,855 systems worldwide as of September 30, 2013.

## Consolidated Statements of Operations

(in thousands, except per share data)

|                                                                     | Three Months Ended |           | ed September 30, |          | Nine Months Ende |            | ed Septe | mber 30, |
|---------------------------------------------------------------------|--------------------|-----------|------------------|----------|------------------|------------|----------|----------|
|                                                                     | 2013               |           | 2013 2012        |          | 2 2013           |            |          | 2012     |
|                                                                     | (uı                | naudited) | (un              | audited) | (u               | inaudited) | (un      | audited) |
| Net sales                                                           |                    |           |                  |          |                  |            |          |          |
| Products                                                            | \$                 | 107,887   | \$               | 41,318   | \$               | 279,910    | \$       | 120,308  |
| Services                                                            |                    | 17,739    |                  | 8,406    |                  | 49,408     |          | 23,786   |
|                                                                     |                    | 125,626   | · <u> </u>       | 49,724   |                  | 329,318    |          | 144,094  |
| Cost of sales                                                       |                    |           |                  |          |                  |            |          |          |
| Products                                                            |                    | 53,565    |                  | 17,564   |                  | 148,339    |          | 54,026   |
| Services                                                            |                    | 11,469    |                  | 4,203    |                  | 32,608     |          | 12,997   |
|                                                                     |                    | 65,034    |                  | 21,767   |                  | 180,947    |          | 67,023   |
| Gross profit                                                        |                    | 60,592    |                  | 27,957   |                  | 148,371    |          | 77,071   |
| Operating expenses                                                  |                    |           |                  |          |                  |            |          |          |
| Research and development, net                                       |                    | 13,514    |                  | 4,067    |                  | 34,640     |          | 12,576   |
| Selling, general and administrative                                 |                    | 51,587    |                  | 14,781   |                  | 137,577    |          | 42,366   |
| Change in fair value of earn-out obligations                        |                    | 1,607     |                  | -        |                  | 1,607      |          |          |
|                                                                     |                    | 66,708    |                  | 18,848   |                  | 173,824    |          | 54,942   |
| Operating income (loss)                                             |                    | (6,116)   |                  | 9,109    |                  | (25,453)   |          | 22,129   |
| Other income (expense)                                              |                    | (452)     |                  | 163      |                  | 200        |          | 518      |
| Income (loss) before income taxes                                   | _                  | (6,568)   | _                | 9,272    |                  | (25,253)   |          | 22,647   |
|                                                                     |                    | (0,200)   |                  | 2,2.2    |                  | (22,222)   |          | ,        |
| Income taxes (benefit)                                              |                    | 80        |                  | 4,089    |                  | (337)      |          | 9,924    |
| Net income (loss)                                                   | \$                 | (6,648)   | \$               | 5,183    | \$               | (24,916)   | \$       | 12,723   |
| Net income (loss) attributable to non-controlling interest          | \$                 | (22)      | \$               | -        | \$               | 46         | \$       |          |
| Net income (loss) attributable to Stratasys Ltd.                    | \$                 | (6,626)   | \$               | 5,183    | \$               | (24,962)   | \$       | 12,723   |
| Net income (loss) per ordinary share attributable to Stratasys Ltd. |                    |           |                  |          |                  |            |          |          |
| Basic                                                               | \$                 | (0.16)    | \$               | 0.24     | \$               | (0.63)     | \$       | 0.60     |
| Diluted                                                             |                    | (0.16)    |                  | 0.24     |                  | (0.63)     |          | 0.58     |
| Weighted average ordinary shares outstanding                        |                    |           |                  |          |                  |            |          |          |
| Basic                                                               |                    | 41,976    |                  | 21,468   |                  | 39,754     |          | 21,349   |
| Diluted                                                             |                    | 41,976    |                  | 22,008   |                  | 39,754     |          | 21,857   |